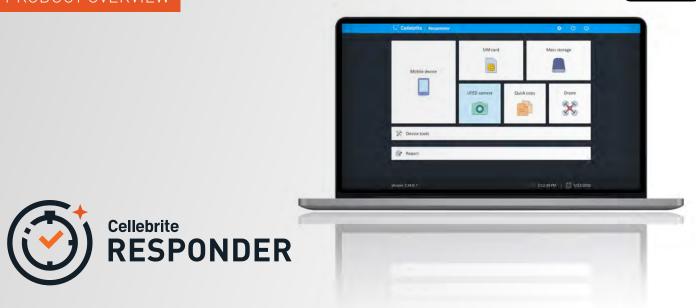

#### Real time data extraction to answer critical questions

Extract specific data from the widest variety of devices, SIM cards or USBs. Cellebrite Responder enables automatic device detection to find the right workflow per device type. Easily extract passwords, disable or bypass user locks and decode data from more than 1,500 mobile applications in minutes.

#### Encourage community collaboration

The Quick Copy function allows victims and witnesses to share only the data that's relevant to the case while leaving all other information private. Build trust in the community while increasing the efficiency of digital evidence extraction.

#### View and analyze data in a streamlined workflow

Quickly discover key locations using Map View and other filter tools including timelines, contacts, crime-related watch lists, bookmarks, and sort order. Easily create and share reports with the wider investigation team or streamline case data into Cellebrite Investigation Solutions for deeper analysis.