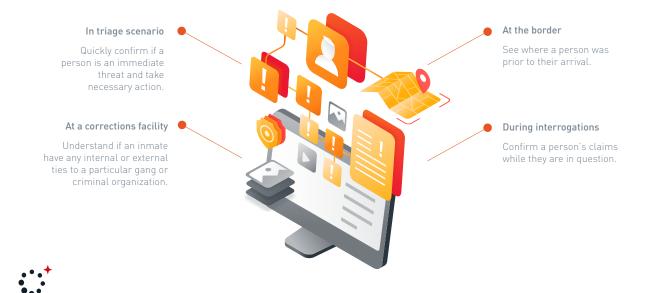

# Getting real-time data for faster response

With digital data linked to virtually every modern-day investigation, law enforcement is challenged to keep pace. To accelerate investigation resolution, agencies increasingly stretch forensic resources as they try to gather all relevant digital evidence.

Overcoming these challenges is possible with the right digital solutions that **access**, **manage** and **leverage** digital evidence from anywhere, at any time.

Cellebrite Responder empowers investigative teams to securely extract data from the widest range of devices at specific locations or on the go. As a key component of Cellebrite's investigation solutions, Cellebrite Responder allows users to perform selective or full physical data extraction, saving time and increasing community trust.

With minimal training, Cellebrite Responder users can easily surface critical insights that speed up investigative work flows and solve cases faster.